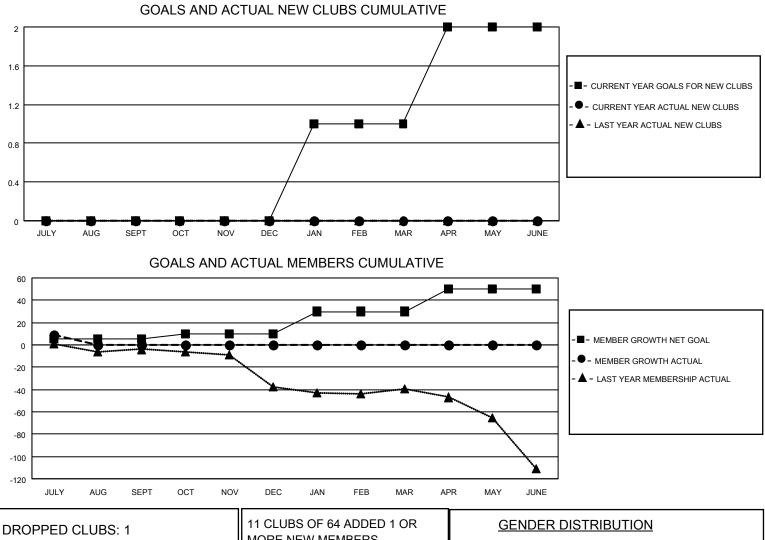

## LOCATION AUSTRALIA

District 201C2

Results as of: 7/31/2022

| Clubs                 |               |           |               | Members               |                        |                         |                                                    |
|-----------------------|---------------|-----------|---------------|-----------------------|------------------------|-------------------------|----------------------------------------------------|
| RESULTS FOR 2022-2023 |               |           |               | RESULTS FOR 2022-2023 |                        |                         |                                                    |
| QUARTER               | NEW CLUB GOAL | NEW CLUBS | DROPPED CLUBS | QUARTER               | BER GROWTH NET<br>GOAL | MEMBER GROWTH<br>ACTUAL | DROPPED<br>MEMBERS ACTUAL<br>(including transfers) |
| JULY/AUG/SEPT         | 0             | 0         | 1             | JULY/AUG/SEPT         | 5                      | 24                      | 12                                                 |
| OCT/NOV/DEC           | 0             | 0         | 0             | OCT/NOV/DEC           | 5                      | 0                       | 0                                                  |
| JAN/FEB/MAR           | 1             | 0         | 0             | JAN/FEB/MAR           | 20                     | 0                       | 0                                                  |
| APR/MAY/JUNE          | 1             | 0         | 0             | APR/MAY/JUNE          | 20                     | 0                       | 0                                                  |

| DROPPED CLUBS: 1 |          | MORE NEW MEMBERS          | GENDER DISTRIBUTION                 |              |
|------------------|----------|---------------------------|-------------------------------------|--------------|
|                  |          |                           | MALE                                | 952 (65.16%) |
|                  |          |                           | FEMALE                              | 509 (34.84%) |
| DROPPED MEMBERS  |          |                           | NON BINARY 0 (0.00%)                |              |
|                  | <u> </u> |                           | PREFER NOT TO ANSWER                | 0 (0.00%)    |
| DECEASED         | 0        |                           | 4                                   |              |
| CLUB CANCELLED   | 0        | CLICK HERE FOR CUMULATIVE | TOTAL FAMILY UNIT MEMBERS           | s 271        |
| OTHER            | 12       | MEMBERSHIP DATA           |                                     |              |
| TOTAL 12         |          |                           | FAMILY MEMBERS PAYING HALF DUES 137 |              |
|                  |          |                           |                                     |              |
|                  |          |                           |                                     |              |